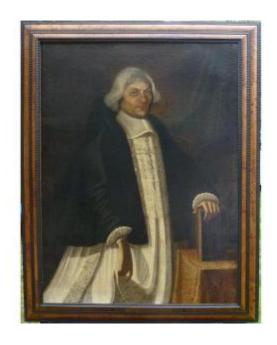

## Large Portrait Of An Ecclesiastical Man Oil/canvas 18th Century

690 EUR

Period: 18th century
Condition: Bon état
Material: Oil painting

## Description

Large Portrait of a Male Ecclesiastic Oil/Canvas from the 18th Century

Large portrait of a clergyman presenting a work. Northern School of the 18th century.

Oil on canvas.

Relined.

Large wooden frame in the Dutch style of the 20th century.

Frame dimensions: 125 x 98 cm Canvas dimensions: 108 x 81 cm

Shipping to France: 30 euros Shipping to the EEC: 60 euros Shipping to Eastern Europe,

Greece, ...: 80 euros Shipping to the USA, Russia, Canada, Middle East: 250 euros Shipping to the