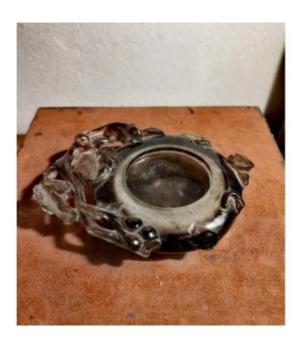

# Beautiful Smoked Rock Crystal Brush Rinser, Dormouse & Vines, China Late 19thc, Poor Condition

#### Description

Despite an unfortunate condition, here is a beautiful, elegant item. It is a brush rinser in smoked rock crystal, cut and polished. A round receptacle rests on 3 small rounded flat feet, carved on the edge, in high relief and openworked parts of a dormouse decoration in the vine branches. Good finesse of details, beautiful animal and well-made grape and foliage, antique and genuine item! Unfortunately in very poor condition, many broken parts, well mentioned on my detailed photos, thank you for looking at them carefully, I am not hiding anything! Chinese working, dating from the second part of the 19th century, or very early 20th century, Circa 1900.

Dimensions: H 4cm x 13cm (as is).