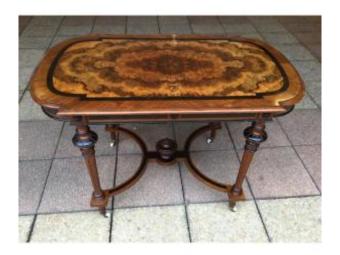

## Description

A writing table or a console table in marquetry. Its top is fretwork, inlaid in burled walnut wood, light rosewood and blackened wood in the style of ebony. Its base is joined by a spacer also inlaid and carved.

In very good condition, it rests on casters. Very elegant, it is visible from all sides and dates from the second half of the 19th century around 1860-1880.