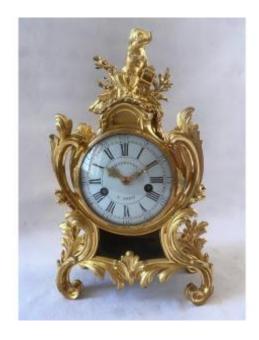

## Description

mercury-gilded bronze with leafy decoration and surmounted by a cupid opening a birdcage
The very high quality bronze is a model of the bronzier Saint Germain
The mechanism with escapement with meeting wheel is signed on the enamel dial and on the plate on the back of the mechanism of the watchmaker Thouroude in Paris
Louis XV period mid-18th century
Original mercury gilding in perfect condition of conservation
With its winding key and its balance, the mechanism is in good condition, plan for a

revision by a watchmaker

Free shipping in France and EU

Sublime cartel to pose in finely chiseled and

Dealer