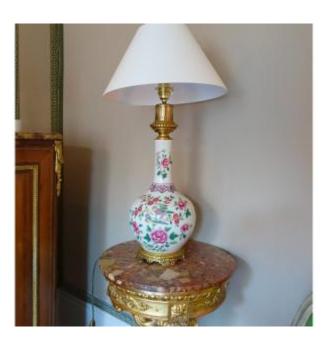

## Samson (attributed To) - Large Chinese Porcelain, Famille Rose And Gilt Bronze Vase Lamp

## Description

Large porcelain vase in the Chinese style with famille rose decoration mounted as a lamp, with a rich gilded bronze mount. Napoleon III style work, from the early 20th century. Large format, spectacular. The lamp is in perfect condition, no accidents to the vase, fresh colors, unworn gilding. The lampshade is not provided (the one in the photo is a presentation suggestion). Height: 50cm for the lamp, approximately 80cm with the lampshade.