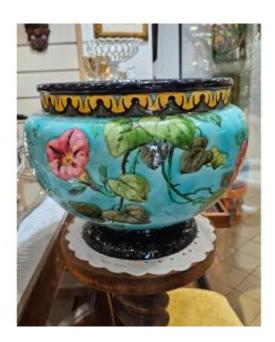

Jean Benard. Earthenware Planter.

## Description

Exceptional and rare earthenware cache-pot signed by Jean Benard, decorator for the Manufacture MLA Paris Shimmering colors, gilding on the contours of the flowers and foliage. Circa 1880/1890. Excellent condition. Signed J. Benard in the decoration towards the base. Height: 26 cm - Diameter: 33 cm Note: This manufacturer won a gold medal at the 1889 Universal Exhibition with this piece and others similar to it.