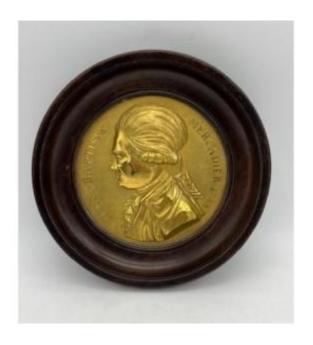

## Description

A round relief gilt bronze portrait of Jean-Baptiste Mercadier, dated 1788. The bronze is unsigned, but was probably made around the time of his death around 1815, in celebration of his important work on hydraulics published in 1788 under the title "Research on the silting of seaports and on the means of preventing them in the future, particularly in the ports of Languedoc". After this publication, the States of Languedoc entrusted him with the mission of visiting the ports of the kingdom and abroad, and of taking instructions on dikes, drainage and other works. This bronze portrait does not appear to be known or referenced. Very fine original packaging of the deep gilt. Period or 19th century mount in a wooden frame with three labels on the back. The bronze measures 14 cm in diameter and Dealer

## Binnenweg

Antiques and curiosity

Mobile: 0033686484305

15 Rue de la Grange Batelière

Paris 75009

| the frame 19.8 cm in diameter.                                                                      |
|-----------------------------------------------------------------------------------------------------|
|                                                                                                     |
|                                                                                                     |
|                                                                                                     |
|                                                                                                     |
|                                                                                                     |
|                                                                                                     |
|                                                                                                     |
|                                                                                                     |
|                                                                                                     |
|                                                                                                     |
|                                                                                                     |
|                                                                                                     |
|                                                                                                     |
|                                                                                                     |
|                                                                                                     |
|                                                                                                     |
|                                                                                                     |
|                                                                                                     |
|                                                                                                     |
|                                                                                                     |
|                                                                                                     |
|                                                                                                     |
|                                                                                                     |
|                                                                                                     |
|                                                                                                     |
|                                                                                                     |
|                                                                                                     |
|                                                                                                     |
|                                                                                                     |
| https://www.proantic.com/en/1460414-gilt-bronze-portrait-of-jean-baptiste-mercadier-circa-1815.html |