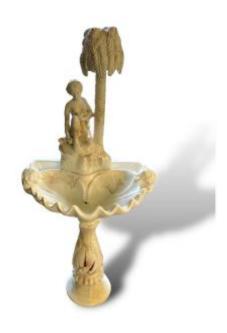

## Important White Enameled Ceramic Fountain Naiad And Palm Tree

2 500 EUR

Period: 20th century

Condition: Très bon état

Material: Ceramic

Height: 160 cm

## Description

Important White Enameled Ceramic Fountain
Naiad and Palm Tree. Very beautiful subject that
can be transported in four parts. Fountain with
bridging system and electrified to light the palm
tree and the central column Large decorative
subject forming a shell for the basin, surrounded
by cherubs Work mid-20th century South of
France or Italy Free and insured shipping in
mainland France