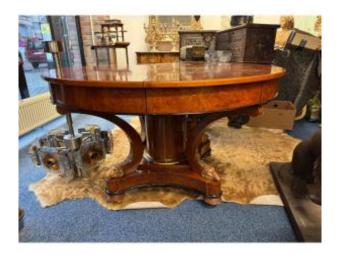

## Description

This elegant Empire-style dining table, dating from the 20th century, embodies a perfect marriage of functionality and aesthetics. Made of maple wood, it stands out for its neat structure and refined finishes. The table has a sturdy central base, providing solid support while adding a touch of sophistication. The oars of the table are adorned with four carved wooden decorations, representing classic motifs, highlighting the craftsmanship of the time. These ornaments are skillfully gilded, bringing a touch of luxury to the whole. In addition, this table is extendable, thus allowing you to comfortably accommodate your guests during receptions or family dinners. It also comes with two additional spacers, which integrate harmoniously thanks to the same maple finish, thus providing aesthetic coherence. This

piece is not just a piece of furniture, but a true object of art that evokes the refinement and