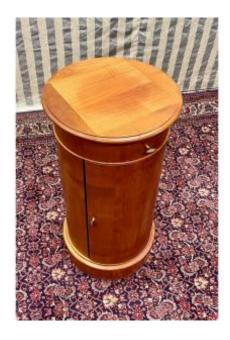

Bedside Table, Empire, Somno, In Cherry Wood, 1950s Period.

420 EUR

Period: 20th century Condition: Bon état Material: Solid wood

Width: 40cm Height: 80cm

## Description

Bedside table, Tambour, empire style In cherry, from the 1950s, one door on the front and one drawer. In very good general condition. Do not hesitate to contact us in order to buy with full knowledge. You can reach us by email on this site by contacting the antique dealer or by phone at 0699488076 or 0650288114. Transport costs are EUR50 for the pair. Price: EUR430 Period: 20th century Style: empire Condition: Very good condition Material: cherry Width: 40cm Height: 80cm Depth: Reference (ID): 1452293