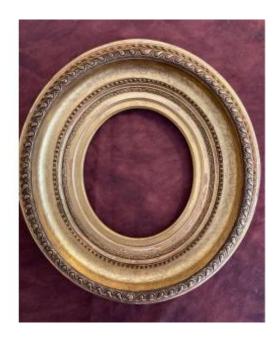

## 19th Century Oval Frame. Original Gilding.

480 EUR

Period: 19th century Condition: Bon état

Material : Gilted wood

Length: 26 Width: 22

## Description

Superb antique frame from the 19th century in Louis XVI style. The gilding is original. Wood and stucco gilded and finely engraved.

Dimensions at the rebate, 26 cm x 22 cm. Total dimensions, 48 cm x 44 cm. Thickness, 12 cm.

Depth, 6 cm Good condition, just missing three small pearls, see photo. Very beautiful in quality.