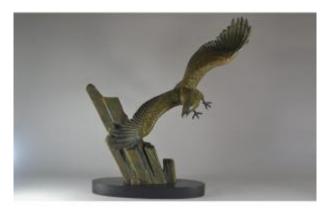

## Large Art Deco Sculpture Of An Eagle - Signed Rulas

## Description

Large spelter sculpture representing an eagle skimming a cliff. Superb patina Easy to send/handle because the

eagle is simply embedded in the rocky part.

Signed on the marble.

circa 1930.

In excellent condition.

60cm width. 60cm high.