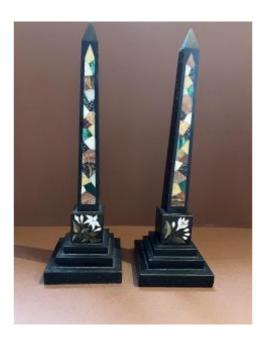

## Pair Of Obelisks - Large Tower In Marble And Different Samples Facing Pietra Dura - 19th Century

## Description

Pair of black marble obelisks with one side covered with multiple marble samples. In the shape of a Grand Tour in Petra dura. Period: Late 19th century, worn condition.