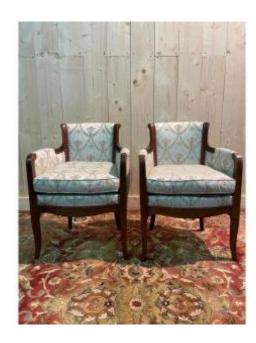

# Pair Of Small Transition Style Bergeres - Louis XV

## Description

Pair of small Transition style shepherdesses -Louis XV with a very beautiful quality fabric / silk in excellent condition. Seat height 50cm. DELIVERY FRANCE 189 EUR DELIVERY WORLDWIDE ON QUOTE We offer a selection of our items for the majority in perfect original condition or restored by our cabinetmakers upholsterers and gilders. A selection of items to be restored is also offered because we have a large stock and these items can be restored according to your desired finish by our craftsmen (choice of varnish - waxed furniture - armchairs and chairs with your fabric ...) We offer a very large choice of furniture and perhaps the one you are looking for is not present on our page but we have it in our 2200m2 warehouse where we welcome our very dear customers by appointment