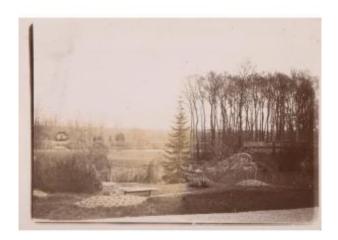

# Original Photograph By Emile Zola - Landscape At Médan - Bridge

# Description

Émile Zola (1840-1902)

Landscape at Médan

Original photograph taken and printed by Émile Zola

9 x 6.5 cm

Provenance and authenticity: the photograph presented here, printed by Émile Zola himself, is guaranteed authentic and comes from the former collection of the writer's grandson, Doctor François Émile-Zola, dispersed at Artcurial (Paris) on December 4, 2017. From a series of 90 photographs by Émile Zola currently on sale on our website www.galeriejohannnaldi.com (complete catalog online).