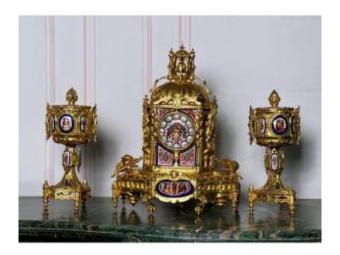

## 19th Century Chiseled And Gilded Bronze Fireplace Trim

4 500 EUR

Period: 19th century

Condition: Restauré par notre atelier

Material : Bronze Length : 36 cm Height : 47 cm

Depth: 16 cm

## Description

Chimney set in gilded and chiseled bronze.

Cathedral clock has a ringing system on the bell and a gong that rings the half hours and hours, this clock and restored guaranteed 1 year the mechanism of the clock we join two large vases with plaques depicting medieval characters with enamels and a dial with cartridges with Arabic numerals we join a pair of candlesticks with the clock with enamel plaque with gaps that I offer with the clock