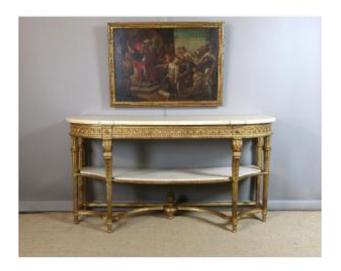

## Description

Large console table in carved and gilded wood, Louis XVI style, resting on six legs joined by a spacer topped with a sculpture in the shape of a pine cone. White marble tops on the upper part as well as on the lower shelf. Good general condition. 19th century period. Dimensions: 1.73m long, 0.61m wide and 0.92m high. Delivery on estimate.