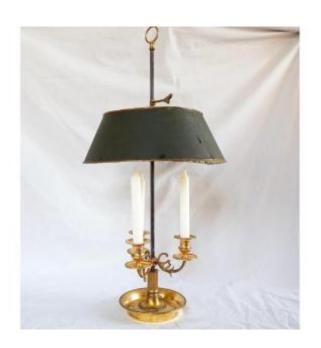

## Louis XVI Style Gilded And Chiseled Bronze Bouillotte Lamp, Early 19th Century

## Description

Beautiful bouillotte lamp in gilded bronze with fine gold. Beautiful Louis XVI style decoration with rows of pearls, grooves. The height of the light and the lampshade is adjustable. Good quality; our lamp is typical and is a production of the first half of the 19th century, still very close to 18th century productions. It is in good general condition: pierced for electricity, old paint on the lampshade peeling, one socket very slightly different from the other two. Height: 63cm