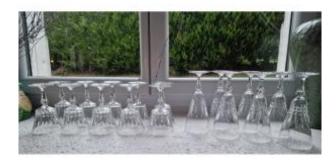

## Part Of A Baccarat Crystal Glassware Set, Piccadilly Pattern, Including Champagne Coupes

550 EUR

Signature : Baccarat

Period: 20th century

Condition : Parfait état

Material: Crystal

## Description

Part of a Baccarat crystal glass service, Piccadilly model and dating from the 1950s. includes:

7 large champagne flutes 16.3cm high (two flutes with small chips are offered, see last photos).
10 wine glasses 12.9cm high (two other glasses with small chips are offered, see last photos)