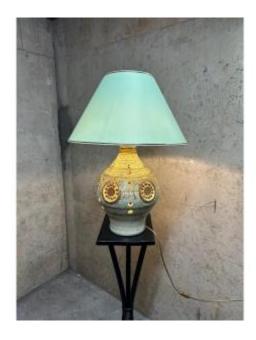

#### 1 400 EUR

Signature : Georges Pelletier

Period: 20th century

Condition: Très bon état

Material : Ceramic

Diameter: 29cm

Height: 39cm hors abat-jour

## Description

Ceramic lamp by Georges Pelletier signed. This lamp is in very good condition and has two bulbs: one hidden by the lampshade and one in the base. This second bulb diffuses a very pretty light at night through the rosettes that are arranged all around the base. The height of the ceramic (excluding the lampshade and socket) is 39cm. The diameter of the base is 29cm. The total height is approximately 65cm. This lamp was made in Vallaurios at the La Roue workshop when the artist worked there.