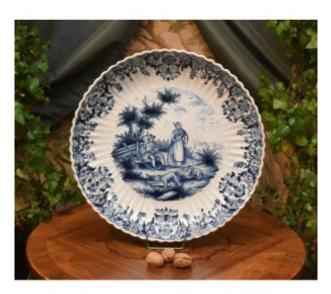

## Description

Important dish in glazed earthenware with a ribbed shape and a moving edge, in shades of blue, in the Delft style. The basin of our dish is decorated with a very beautiful decoration representing a pastoral scene, the wing is covered with a pretty decoration of lambrequins. On the reverse and underglaze are the initials: IVK dimensions: diameter 46 cm Shipping and protection costs, please contact us

## 360 EUR

Signature : I V K Period : 19th century Condition : Très bon état Material : Earthenware Diameter : 46,5 cm Depth : 6,5 cm