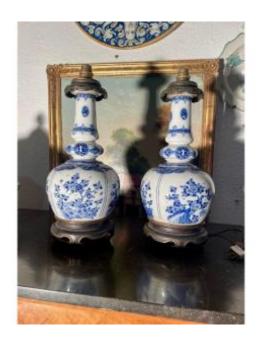

## Pair Of 19th Century Delft Earthenware Lamps.

380 EUR

Period : 19th century Condition : Bon état

Material: Earthenware

Height: 40cm Depth: 16cm

## Description

Pair of earthenware and bronze lamps, from the 19th century. They are both electrified. In very good condition. Do not hesitate to contact us in order to buy with full knowledge. You can contact us by email on this site by contacting the antique dealer or by telephone at 0699488076 or 0650288114. Transport costs are EUR100 throughout France. Price: EUR380 Period: 19th century Style: Louis Philippe-Restoration-Charles X Condition: Good condition Material: