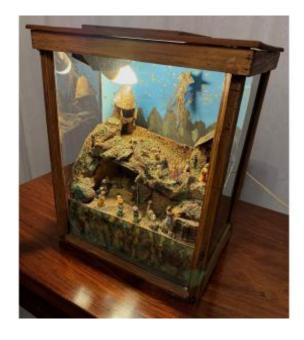

## Description

Slideshow in a late 19th century nativity scene It represents: the birth of Jesus of Nazareth surrounded by the faithful. Mary, Joseph and the Believers... all the biblical characters are present! They are guided by the star to reach the Messiah.... place of his birth. Characters in painted terracotta, painted decoration and blown glass and original frame. Revised electricity Rare piece. Possible delivery not included in the price.