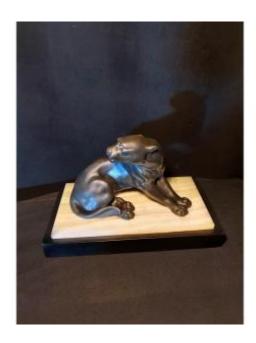

## Art Deco Panther Sculpture, 1930s

## Description

1930s metal sculpture in art deco style representing a reclining panther. Very pretty unusual subject embellished with a beautiful original patina and an unusual attitude playing on contrasts with a very pretty base in light onyx and black marble. Typical art deco style work of art that can give a certain decorative effect or add a beautiful piece to an animal collection. Very good original condition and no restoration. Possibility of sending in France and abroad by secure and insured package with order tracking. Invoice and certificate provided.