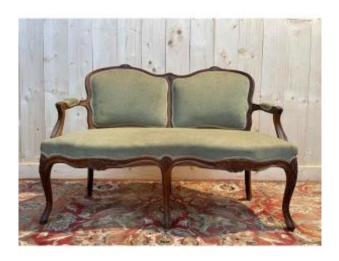

# Louis XV Style Sofa - Bench Green Velvet

## Description

Sofa - Louis XV style bench with 6 legs in molded and stained beech. Upholstery in excellent condition in green faux plain velvet. Seat height 44 cm. DELIVERY FRANCE EUR150 DELIVERY WORLDWIDE ON QUOTE We offer a selection of our items, the majority of which are in perfect original condition or restored by our cabinetmaker - upholsterer and gilder craftsmen. A selection of items to be restored is also offered because we have a large stock and these items can be restored according to your desired finish by our craftsmen (choice of varnish - waxed furniture - armchairs and chairs with your fabric ...) We offer a very large choice of furniture and perhaps the one you are looking for is not on our page but we have it in our 2200m2 warehouse where we welcome our dear