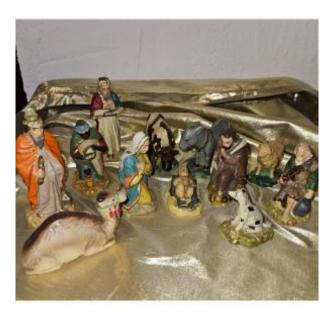

#### Description

Charming, unusual nativity scene, made up of 12 polychrome plaster figures. The figures have an unusual personality and original colors, which makes this nativity scene very surprising and endearing. -St Joseph Ht 9cm - Holy Virgin Ht 8.5cm - Three Wise Men Ht 12cm For an order before Christmas, contact us by phone or by email; we offer a 10% discount and free shipping.