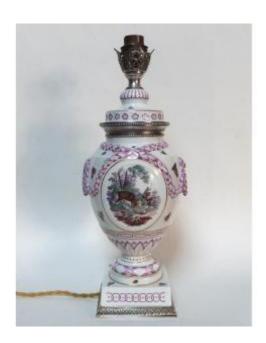

## Paris Or Sèvres Porcelain Lamp And Solid Silver Risler And Square Decor Hunting And Butterflies

420 EUR

Signature : Risler & Carré orfèvres

Period: 20th century Condition: Bon état Material: Porcelain

Height: 33

## Description

Lamp base in Paris or Sèvres porcelain (no visible mark) solid silver mounts Minerva 1st title goldsmiths A. Risler & Carré Paris (1897-1912)

Louis XVI style baluster shape certainly an old covered pot transformed into a lamp medallion decoration of a hunting scene surrounded by garlands and butterflies very good quality of porcelain and painting similar to the work of the Sèvres factory the base the rim of the cover and the socket cover in solid silver good condition of the whole note a small old restoration in a corner at the back of the base electrical system second half of the 20th century B22 socket follow-up all questions welcome