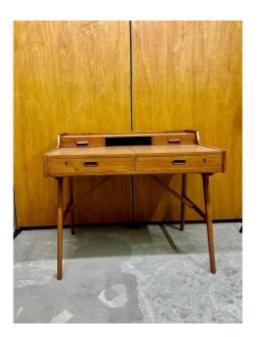

## Danish Teak Desk By Arne Wahl Iversen

## Description

This Danish teak desk by Arne Wahl Iversen has been completely refinished by a professional cabinetmaker and is in perfect condition. It consists of a top, half of which can be raised like a desk, allowing for quick storage. On the front, it has two drawers with their respective keys. It has a top with two small drawers. The spacer is made of wood and this desk is all-sided, which means that it can be placed in the middle of a room if desired.

## 2 900 EUR

Signature : Arne Wahl Viersen Period : 20th century Condition : Parfait état Material : Teak Width : 100cm Height : 83cm Depth : 70cm