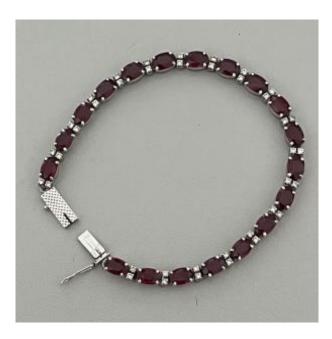

# 6270- White Gold Ruby Diamond River Bracelet

#### Description

Rivière bracelet in white gold (18k) set with a line of faceted oval natural rubies interspersed with round natural diamonds (probably Burmese).

Length: 17 cm. Gross weight: 12.40 g