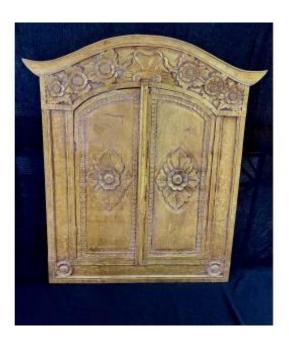

## Description

Beautiful and large antique Pagoda Mirror in gilded wood with gold leaf and carved with Lotus flower motifs and others. It has 2 shutters that close on the mirror, they are carved with Lotus flowers. In good condition, no missing parts. Its dimensions are 130 cm high and 116 cm wide. Recent mirror. Delivery throughout France.

## 850 EUR

Period : 20th century Condition : Bon état Material : Gilted wood Width : 116 cm Height : 130 cm