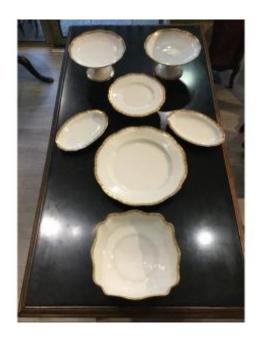

## Description

HAVIILAND Théodore circa 1900, in white porcelain with edges gilded with fine gold and painted with small roses.

A round dish, + two compotières + a cake dish + 2 raviers + a salad bowl, all in perfect condition with HAVILAND quality. We can take care of the packaging and shipping in metropolitan France for ten euros per piece.

Unit prices vary from 30 to 60 EUR depending on the model. The indicated price of 300EUR is for all seven pieces which are in perfect condition.