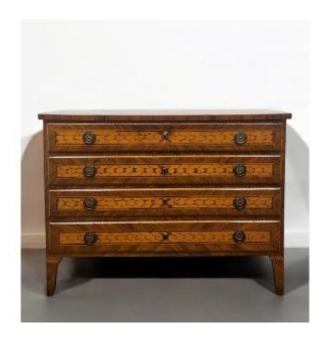

## Louis XVI Inlaid Chest Of Drawers - Late 18th Century

2 200 EUR

Period: 18th century

Condition: Très bon état

Material: Wood marquetry

Width: 120 cm Height: 90 cm

Depth: 56 cm

## Description

Louis XVI chest of drawers finely inlaid and veneered,

it was built at the end of the 18th century.

The inlay is present on the front, sides and top, the nailing is forged and the locks are original.

It is in excellent general condition, requires conservative restoration.

DIMENSIONS: Width 120 cm - Height 90 cm - Depth 56 cm

- CONTACTS -

FOR ANY ADDITIONAL INFORMATION DO

Dealer

Furlan Antichità Biella

Antiquités