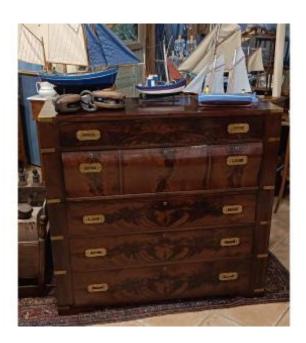

## Description

Officer's secretaire chest of drawers, known as a navy chest of drawers, early 20th century in mahogany in two parts. 5 drawers on the front, one of which serves as a secretaire with leather and small drawers. Brass corners and pull and carry handles. Beautiful mahogany flame on the front.

## 1 950 EUR

Period : 20th century Condition : Très bon état Material : Mahogany Width : 125 cm Height : 118 cm Depth : 49,5 cm