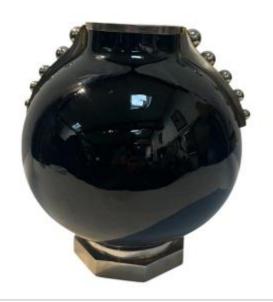

## Description

Rare monochrome vase in black earthenware by Boch La Louvière. There are nickel-plated bronze elements on each side. On the neck there is a hoop and the base is also in bronze. The earthenware is perfect. This is probably a project to distribute this model.