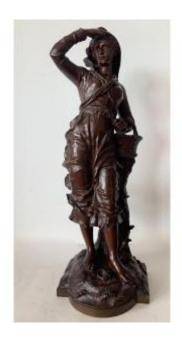

## Bronze Representing Shellfish Fishing Signed Charles Anfrie

### Description

Shellfish fishing, Bronze sculpture with brown patina representing a young woman returning from shellfish fishing signed on the terrace C ANFRIE Charles ANFRIE (1833-1905) In the absence of information on his life, this artist exhibited at the Salon between 1883 and 1895. His work includes French military subjects, scenes from the lives of young women and children as well as meticulously carved medals.