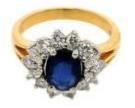

## Sapphire And Diamond Cluster Ring Set In 18k Yellow And White Gold

3 033 EUR

Period : 20th century Condition : Parfait état Material : Gold

## Description

This stunning cluster ring features a vibrant sapphire surrounded by sparkling diamonds, elegantly set in a combination of 18k yellow and white gold. The intricate design and contrasting metals enhance the sparkle of the gemstones, creating a timeless and elegant piece for any occasion. Total Diamond Weight: 0.75ct Diamond Color: G-H Diamond Clarity: SI Total Sapphire Weight: 1.25ct Band Width: 2.70mm Head Width: 14mm Head Length: 15mm Total Weight: 6.3g Ring Size: M SMS9543