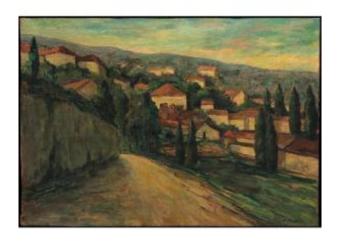

## Description

- Oil on canvas. - The gently post-impressionist volumes of this gentle Mediterranean landscape, and the imposing size of the canvas, testify to a natural disposition for composition. A pleasant and aesthetic painting, the fragrant charm of the rural is expressed in measures of pure paint. - Dimensions of the image without frame: 112 x 162 cm - It comes from a private collection of paintings in Paris. - Good general condition. Minimal defects. - This painting constitutes a unique, original and irreplaceable work of art. - Galerie Montbaron attaches a technical sheet established by a qualified art historian with all its lots. This sheet is sent in digital format and on request.