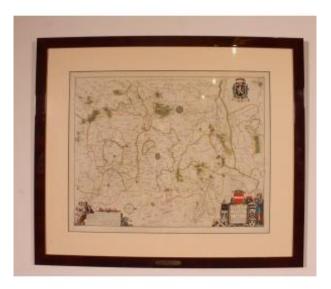

## Antique Map Of Lovanium By Bleau Circa 1640

## Description

map of the brabent of leuven (Belgium) circa 1640 by Bléau. Bléau was well known for antique atlas that he draw during the 17 century beautiful map, double page folded in the middle, which was part of the large atlas of Blaeu Very beautiful colors Beautiful mahogany frame https://commons.wikimedia.org/wiki/File:Blaeu\_ 1645\_-\_Prima\_pars\_Brabant%C3%A6\_cuius\_ca put\_Lovanium.jpg dimensions with frame