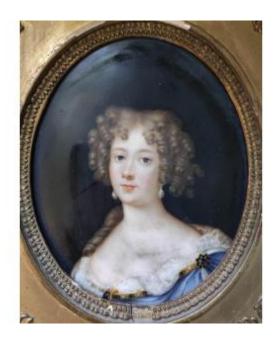

## Description

Large miniature on porcelain, executed at the beginning of the 19th century, in the style of Pierre Mignard. It represents a lady of quality (to be compared to the portrait of the young Princess Palatine), in attire fashionable in the 1670s. Work of great finesse, with very delicate details. The painting is in very good general condition, in a gilded frame from the Empire period (presenting some chips). Dimensions of the painting on view: 15 X 13 cm Frame dimensions: 23 X 27 cm