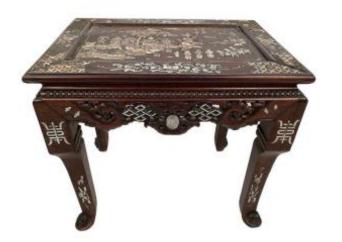

## Coffee Table In Wood Inlaid With Mother-of-pearl, Decorated With A Lively Landscape. Vietnam Or

450 EUR

Period: 20th century

Condition: Etat d'usage

Material: Solid wood

Length: 49,5

Width: 34

Height: 44

## Description

Coffee table in wood inlaid with mother-of-pearl, decorated with a lively landscape. Vietnam or southern China Early 20th century Missing mother-of-pearl, wear and tear Weakened top. Dimensions: H 44 x 49.5 x 34 cm A similar table is also for sale and is the subject of another advertisement.