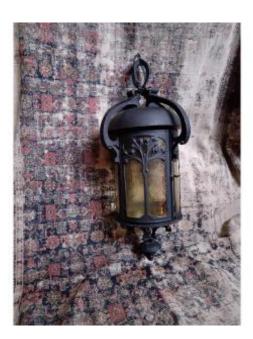

## Description

Rare Art Nouveau lantern in wrought iron with a ginkgo biloba tree decoration, very characteristic of this period. Beautiful size of 70 cm in height. It is divided into 4 walls (one of which opens with a latch) of curved, hammered glass plates, amber in color with the elegant ginkgo tree in the center. The bottom also has a hammered glass plate. Note a lack of claw, inside the door, which holds the glass, once in its suspended position the lamp is quite stable.

## 750 EUR

Period : 20th century Condition : Bon état Material : Wrought iron Diameter : 22 Height : 70