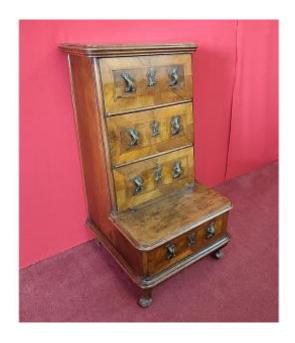

# Venetian Cherry Kneeler

# Description

Cherry wood bedroom kneeler

provenance Venice, early 18th century
Cabinet with three drawers and one hidden
compartment on the base,
it is accessed by lifting the flap on the kneeler.
The front of the drawers is plated in walnut,
original handles and escutcheons.
Curved and carved front feet.
Restored and in first patina
The size of the top is
51 cm long and 25 cm wide
BUY NOW