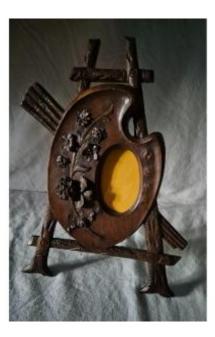

## Carved Wood Photo Painter Palette Frame Easel

## Description

Nice trompe l'oeil effect for this oval view photo frame nestled in this painter's palette presented on an easel. The whole is carved and stained wood, behind the palette there are painter's brushes, the easel offers a raw wood effect with its bark. The palette with rounded softness is decorated with a branch of rose bushes in relief. The back foot is in bronze, probably to give more solidity to this beautiful set.

Dimensions of the oval 5.5 x 9 cm

Shipping in France and internationally, contact me for terms