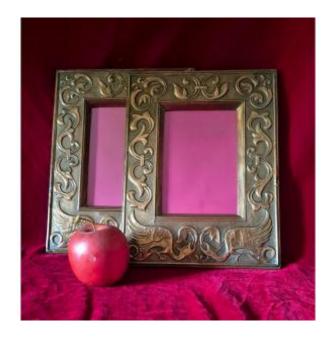

## Pair Of Art Nouveau Frames In Repoussé Copper Sheet

260 EUR

Period: 20th century

Condition: Très bon état

Material: Copper

Width: 22,5 cm

Height: 29 cm

## Description

In a chimerical spirit, here are dragons facing each other and placed at the bottom in this pair of frames which still offers scrolls running along the sides and the top. They are made using the so-called "repoussé" technique, very fashionable in the Art Nouveau era. They have their protective glasses, to hang.

Dimensions for the photo 11x16 cm

Shipping in France and internationally, contact me for the terms

Dealer