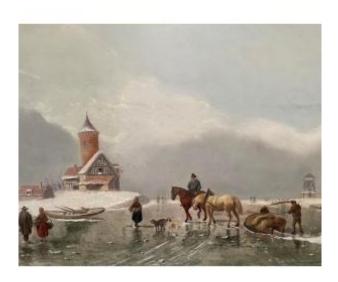

## Painting Winter Landscape "on The Ice" Oil On Panel 19thc.

### Description

Painting winter landscape "on the ice" oil on panel 19thC.

Decorative painting, signed but illegible..., in its original gilded frame.

Panel in good condition, frame with some defects.

Dimensions: