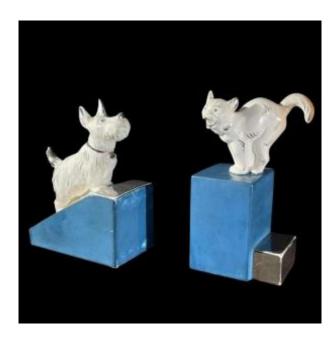

## Asymmetrical Art Deco Bookends, Scottish Terrier Dog And Cat, White Blue Chrome, Ceramic

380 EUR

Period: 20th century

Condition: Très bon état

Material: Ceramic

Length: 16,5

Width: 6

Height: 20

## Description

Pair of Art Deco bookends representing a white Scottish Terrier dog and cat, placed on asymmetrical geometric bases in chrome and turquoise blue enameled earthenware. Despite our research, the manufacturer and designer remain unknown, a serial number is however visible on one of the faces... (see photos). Note some traces of wear but the whole is in very good original condition.