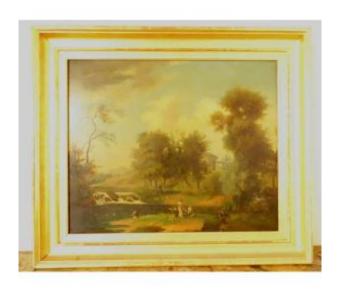

### Description

Large oil on canvas depicting a romantic landscape, with young women picking flowers on the banks of a river, behind her a small group of shepherds letting their flock of sheep rest; in the background a beautiful wooded landscape with the ruins of a colonnaded temple, in a gilded wooden frame, from the 19th century. This painting is in good general condition as is its frame. Unsigned. Please note: wear and cracks from time on the canvas, slight accidents and scratches on the frame, see photos. PLEASE NOTE: FOR A DELIVERY QUOTE CONTACT US WITH THE CITY AND COUNTRY OF DESTINATION. BE CAREFUL: PLEASE CONTACT US FOR THE DELIVERY PRICE. Dimensions Frame 78.5 cm x 67 cm Oil 65 cm x 54 cm Reference: 900 735 All photos are on: