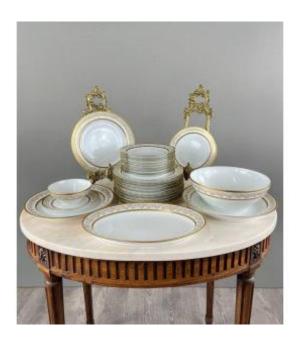

### Description

Limoges Porcelain Service, 20th Century

We present to you an elegant Limoges porcelain service, composed of 25 pieces decorated with delicate gold patterns. This service perfectly embodies the excellence of French craftsmanship, combining refinement and timelessness.

### Composition:

10 large plates (diameter: 25 cm)10 small plates (diameter: 19.5 cm)

5 additional pieces (matching dishes and bowls)

This service, in excellent condition, is an ideal choice to enhance a table for special occasions or to enrich a tableware collection.