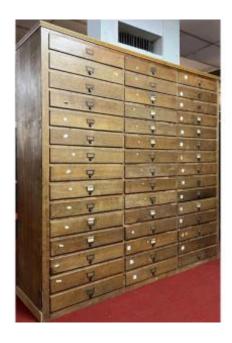

## Professional Cabinet With Drawers For Apothecary, Notary, Collector Or Other

1 500 EUR

Period: 19th century

Condition : En l'etat

Material : Oak

Width: 212

Height: 204

Depth: 54

## Description

Professional furniture with drawers for apothecary, notary, collector or other It opens on the front with 45 drawers on 3 rows. In solid wood, it is a solid and durable piece that can easily find its place in a designer or antique interior. late 19th century to be waxed Dimensions h204 X 212 X 54.