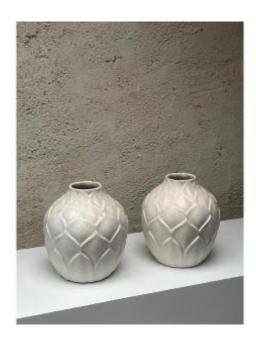

## Saint Clement, Pair Of "artichoke" Vases In Earthenware

## Description

Magnificent pair of crackled earthenware vases,
"Artichaut" model, made by the famous
Saint-Clément factory. These iconic pieces of the
Art Deco style are distinguished by their organic
shapes inspired by nature, with geometric patterns
evoking artichoke leaves. Their crackled finish
adds a touch of vintage charm and timeless
elegance. These vases are perfect for a refined
decoration or to complete a collection of art
objects from the Art Deco period.